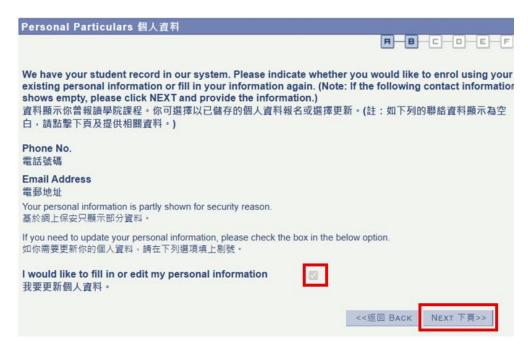

#### 7b) For Existing Students:

If the system can retrieve your record:

i) Verify the partially displayed personal information carefully (Check the box if you need to edit the personal information). Click "NEXT".

| Personal Particula                           | irs 個人資料                                                                                                                                                                                                                                                                           |
|----------------------------------------------|------------------------------------------------------------------------------------------------------------------------------------------------------------------------------------------------------------------------------------------------------------------------------------|
|                                              | R B C D F                                                                                                                                                                                                                                                                          |
| existing personal inf<br>shows empty, please | nt record in our system. Please indicate whether you would like to enrol using your<br>ormation or fill in your information again. (Note: If the following contact information<br>e click NEXT and provide the information.)<br>課程 。你可選擇以已儲存的個人資料報名或選擇更新。(註:如下列的聯絡資料顯示為空<br>相關資料。) |
| Phone No.<br>電話號碼                            | *****246                                                                                                                                                                                                                                                                           |
| Email Address<br>電郵地址                        | pcc **@***********                                                                                                                                                                                                                                                                 |
| Your personal informatio<br>基於網上保安只顯示部分      | on is partly shown for security reason.<br>}資料 ◆                                                                                                                                                                                                                                   |
|                                              | ur personal information, please check the box in the below option.<br>[料,請在下列選項填上剔號。                                                                                                                                                                                               |
| I would like to fill in o<br>我要更新個人資料。       | or edit my personal information                                                                                                                                                                                                                                                    |
|                                              | <<返回 BACK NEXT 下頁>>                                                                                                                                                                                                                                                                |

#### **Note**

If your Phone No. and/ or Email Address are not in our School records, the checkbox will be automatically selected and disabled. Click "Next" to enter the required information.

(Steps ii and iii are for editing personal information)