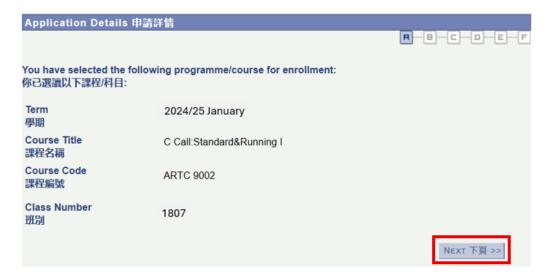

tly.                                                                                                                                                                                                              |                      |
| <ol> <li>申請人應注意,不論親身或網上報讀,相同的課程/學科單元只可提交一次申請。</li> <li>外地申請人在申請前務必將互聯網瀏覽器語言設置為英文,以確保申請過程順利進行。</li> <li>申請人不應閒置網上申請超過10分鐘。否則,申請人需要重新開始整個申請程序。</li> <li>網上報名只支援「提早報讀優惠」。如需享用其他報讀優惠,請親臨學院的報名中心報名。</li> <li>香港大學專業進修學院Mastercard卡持有人如欲享用十個月免息分期付款優惠(只適用於報讀港幣以上之課程),必須親臨本學院設有報名服務的教學中心作付款安排。</li> <li>申請人如欲申請學歷頒授課程,請先預備所需上載之文件(可參考課程網頁)。提交之文件限以doc<br/>或 pdf 格式,每份文件的大小請勿超過20MB。</li> <li>在網上報名過程中,由於提交課程申請和付款在系統處理上為兩個不同的程序,成功付款並不保認<br/>取錄。任何不成功的申請,課程組職員將儘快與 閣下聯絡。</li> </ol> | , docx, jpg<br>暨成功被獲 |

5) Check the course information in 'Application Details' and click "NEXT".



### **Input Personal Particulars**

6) Enter your H.K.I.D., Mainland I.D. or Passport Number, Nationality, Date of Birth and Validation Code, then click 'NEXT'.

| Personal Particulars 個人資料                                                                                                                                                   |                                                                                                                                                                                                                                                                                                        |  |  |  |  |
|------------------------------------------------------------------------------------------------------------------------------------------------------